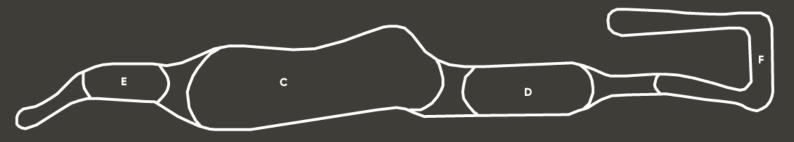

#### **Road Circuit Breakdown**

| Circuit Name | Circuit Length    |
|--------------|-------------------|
| В            | *Floodlit Circuit |
| С            | 750 meters        |
| D            | 400 meters        |
| E            | 450 meters        |
| F            | 850 meters        |