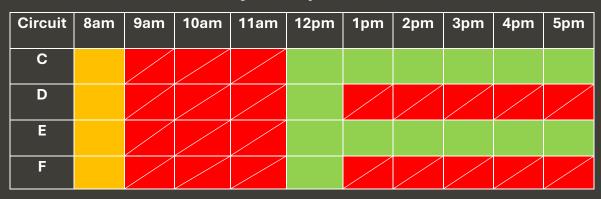

### EASTER SUNDAY \*\*CLOSED\*\* 20<sup>th</sup> April 2025

| Circuit | 8am | 9am | 10am | 11am | 12pm | 1pm | 2pm | 3pm | 4pm | 5pm |
|---------|-----|-----|------|------|------|-----|-----|-----|-----|-----|
| С       |     |     |      |      |      |     |     |     |     |     |
| D       |     |     |      |      |      |     |     |     |     |     |
| E       |     |     |      |      |      |     |     |     |     |     |
| F       |     |     |      |      |      |     |     |     |     |     |