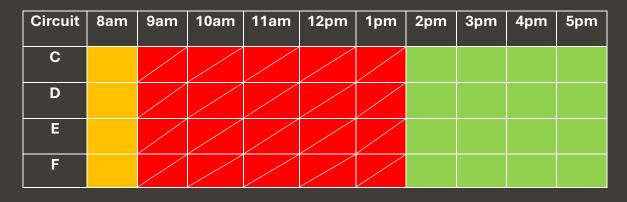

### Saturday 12th April 2025

| Circuit | 8am | 9am | 10am | 11am | 12pm | 1pm | 2pm | 3pm | 4pm | 5pm |
|---------|-----|-----|------|------|------|-----|-----|-----|-----|-----|
| С       |     |     |      |      |      |     |     |     |     |     |
| D       |     |     |      |      |      |     |     |     |     |     |
| E       |     |     |      |      |      |     |     |     |     |     |
| F       |     |     |      |      |      |     |     |     |     |     |