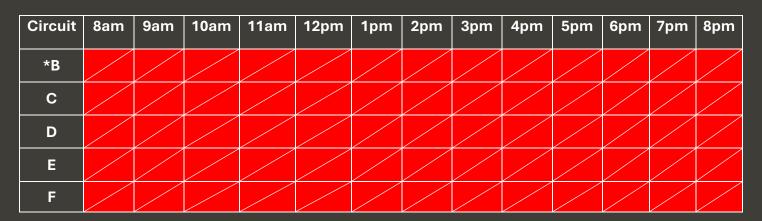

### Monday 13th January 2025 CLOSED post event clean up

# Tuesday 14th January 2025 CLOSED post event clean up

| Circuit | 8am | 9am | 10am | 11am | 12pm | 1pm | 2pm | 3pm | 4pm | 5pm | 6pm | 7pm | 8pm |
|---------|-----|-----|------|------|------|-----|-----|-----|-----|-----|-----|-----|-----|
| *B      |     |     |      |      |      |     |     |     |     |     |     |     |     |
| С       |     |     |      |      |      |     |     |     |     |     |     |     |     |
| D       |     |     |      |      |      |     |     |     |     |     |     |     |     |
| Е       |     |     |      |      |      |     |     |     |     |     |     |     |     |
| F       |     |     |      |      |      |     |     |     |     |     |     |     |     |

# Wednesday 15<sup>th</sup> January 2025 CLOSED post event clean up