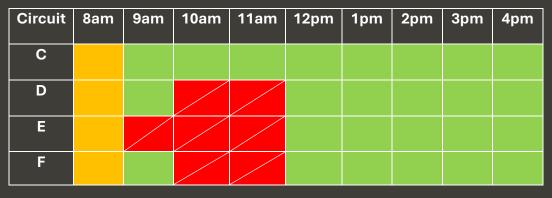

# Sunday 19<sup>th</sup> January 2025

| Circuit | 8am | 9am | 10am | 11am | 12pm | 1pm | 2pm | 3pm | 4pm |
|---------|-----|-----|------|------|------|-----|-----|-----|-----|
| С       |     |     |      |      |      |     |     |     |     |
| D       |     |     |      |      |      |     |     |     |     |
| Е       |     |     |      |      |      |     |     |     |     |
| F       |     |     |      |      |      |     |     |     |     |