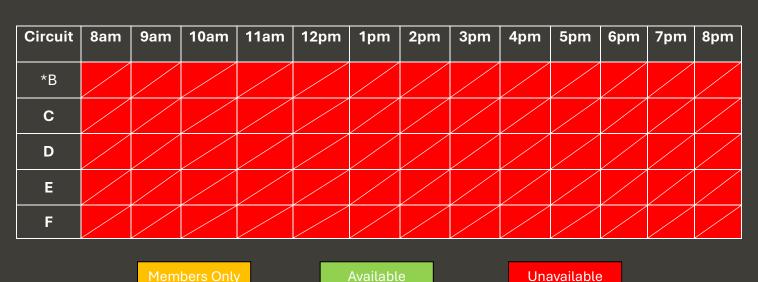

### Sunday 12th January 2025 CLOSED for CYCLOCROSS

Members Only

Available

Unavailable

### Monday 13th January 2025 CLOSED post event clean up

# Tuesday 14th January 2025 CLOSED post event clean up

| Circuit | 8am | 9am | 10am | 11am | 12pm | 1pm | 2pm | 3pm | 4pm | 5pm | 6pm | 7pm | 8pm |
|---------|-----|-----|------|------|------|-----|-----|-----|-----|-----|-----|-----|-----|
| *B      |     |     |      |      |      |     |     |     |     |     |     |     |     |
| С       |     |     |      |      |      |     |     |     |     |     |     |     |     |
| D       |     |     |      |      |      |     |     |     |     |     |     |     |     |
| Е       |     |     |      |      |      |     |     |     |     |     |     |     |     |
| F       |     |     |      |      |      |     |     |     |     |     |     |     |     |