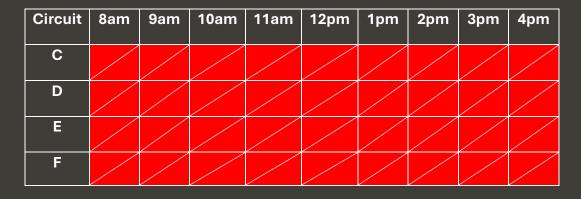

# Sunday 19<sup>th</sup> January 2025

| Circuit | 8am | 9am | 10am | 11am | 12pm | 1pm | 2pm | 3pm | 4pm |
|---------|-----|-----|------|------|------|-----|-----|-----|-----|
| С       |     |     |      |      |      |     |     |     |     |
| D       |     |     |      |      |      |     |     |     |     |
| Е       |     |     |      |      |      |     |     |     |     |
| F       |     |     |      |      |      |     |     |     |     |