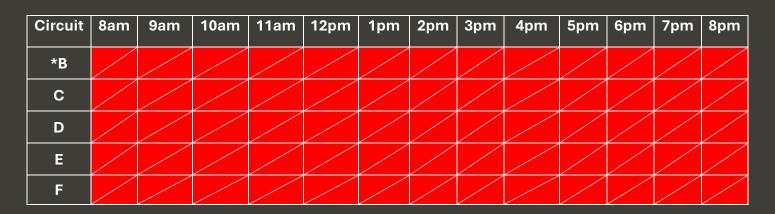

### Thursday 16<sup>th</sup> January 2025

### Friday 17<sup>th</sup> January 2025

| Circuit | 8am | 9am | 10am | 11am | 12pm | 1pm | 2pm | 3pm | 4pm | 5pm | 6pm | 7pm | 8pm |
|---------|-----|-----|------|------|------|-----|-----|-----|-----|-----|-----|-----|-----|
| *B      |     |     |      |      |      |     |     |     |     |     |     |     |     |
| С       |     |     |      |      |      |     |     |     |     |     |     |     |     |
| D       |     |     |      |      |      |     |     |     |     |     |     |     |     |
| Е       |     |     |      |      |      |     |     |     |     |     |     |     |     |
| F       |     |     |      |      |      |     |     |     |     |     |     |     |     |