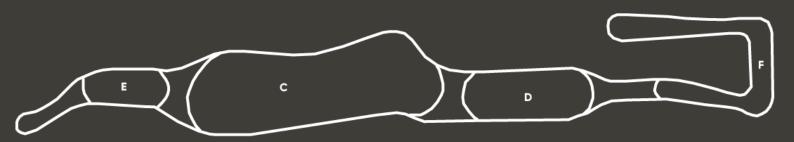

### **Road Circuit Breakdown**

| Circuit Name | Circuit Length    |  |  |  |  |
|--------------|-------------------|--|--|--|--|
| В            | *Floodlit Circuit |  |  |  |  |
| С            | 750 meters        |  |  |  |  |
| D            | 400 meters        |  |  |  |  |
| E            | 450 meters        |  |  |  |  |
| F            | 850 meters        |  |  |  |  |