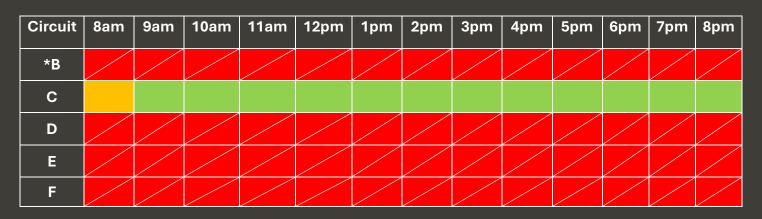

## Saturday 18th January 2025

Members Only

Available

Unavailable

# Sunday 19<sup>th</sup> January 2025

| Circuit | 8am | 9am | 10am | 11am | 12pm | 1pm | 2pm | 3pm | 4pm |
|---------|-----|-----|------|------|------|-----|-----|-----|-----|
| С       |     |     |      |      |      |     |     |     |     |
| D       |     |     |      |      |      |     |     |     |     |
| Е       |     |     |      |      |      |     |     |     |     |
| F       |     |     |      |      |      |     |     |     |     |