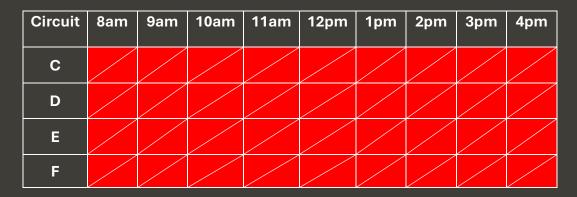

# Sunday 19<sup>th</sup> January 2025

| Circuit | 8am | 9am | 10am | 11am | 12pm | 1pm | 2pm | 3pm | 4pm |
|---------|-----|-----|------|------|------|-----|-----|-----|-----|
| С       |     |     |      |      |      |     |     |     |     |
| D       |     |     |      |      |      |     |     |     |     |
| Е       |     |     |      |      |      |     |     |     |     |
| F       |     |     |      |      |      |     |     |     |     |