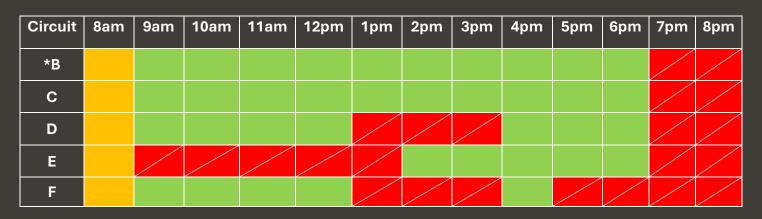

#### Friday 22<sup>nd</sup> November 2024

| Circuit | 8am | 9am | 10am | 11am | 12pm | 1pm | 2pm | 3pm | 4pm | 5pm | 6pm | 7pm | 8pm |
|---------|-----|-----|------|------|------|-----|-----|-----|-----|-----|-----|-----|-----|
| *B      |     |     |      |      |      |     |     |     |     |     |     |     |     |
| С       |     |     |      |      |      |     |     |     |     |     |     |     |     |
| D       |     |     |      |      |      |     |     |     |     |     |     |     |     |
| Е       |     |     |      |      |      |     |     |     |     |     |     |     |     |
| F       |     |     |      |      |      |     |     |     |     |     |     |     |     |