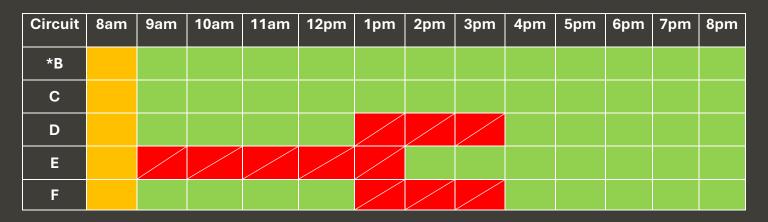

### Monday 18<sup>th</sup> November 2024

| Circuit | 8am | 9am | 10am | 11am | 12pm | 1pm | 2pm | 3pm | 4pm | 5pm | 6pm | 7pm | 8pm |
|---------|-----|-----|------|------|------|-----|-----|-----|-----|-----|-----|-----|-----|
| *B      |     |     |      |      |      |     |     |     |     |     |     |     |     |
| С       |     |     |      |      |      |     |     |     |     |     |     |     |     |
| D       |     |     |      |      |      |     |     |     |     |     |     |     |     |
| Е       |     |     |      |      |      |     |     |     |     |     |     |     |     |
| F       |     |     |      |      |      |     |     |     |     |     |     |     |     |