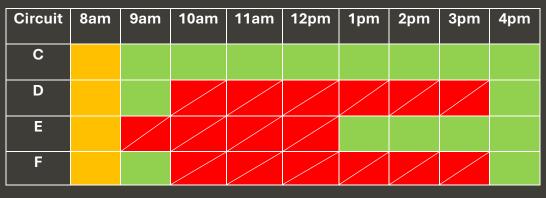

#### Saturday 16<sup>th</sup> November 2024

| Circuit | 8am | 9am | 10am | 11am | 12pm | 1pm | 2pm | 3pm | 4pm |
|---------|-----|-----|------|------|------|-----|-----|-----|-----|
| С       |     |     |      |      |      |     |     |     |     |
| D       |     |     |      |      |      |     |     |     |     |
| Е       |     |     |      |      |      |     |     |     |     |
| F       |     |     |      |      |      |     |     |     |     |