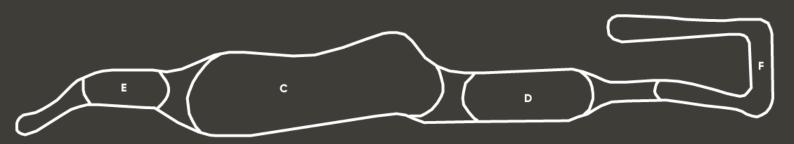

#### **Road Circuit Breakdown**

| Circuit Name | Circuit Length    |
|--------------|-------------------|
| В            | *Floodlit Circuit |
| С            | 750 meters        |
| D            | 400 meters        |
| E            | 450 meters        |
| F            | 850 meters        |