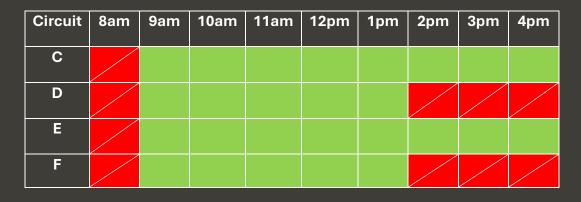

### Saturday 23<sup>rd</sup> November 2024

Members Only

Available

Sunday 24th November 2024

| Circuit | 8am | 9am | 10am | 11am | 12pm | 1pm | 2pm | 3pm | 4pm |
|---------|-----|-----|------|------|------|-----|-----|-----|-----|
| С       |     |     |      |      |      |     |     |     |     |
| D       |     |     |      |      |      |     |     |     |     |
| E       |     |     |      |      |      |     |     |     |     |
| F       |     |     |      |      |      |     |     |     |     |