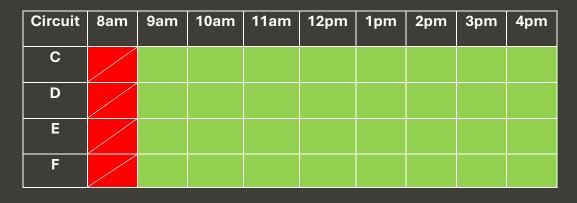

### Saturday 2<sup>nd</sup> November 2024

| Circuit | 8am | 9am | 10am | 11am | 12pm | 1pm | 2pm | 3pm | 4pm |
|---------|-----|-----|------|------|------|-----|-----|-----|-----|
| С       |     |     |      |      |      |     |     |     |     |
| D       |     |     |      |      |      |     |     |     |     |
| E       |     |     |      |      |      |     |     |     |     |
| F       |     |     |      |      |      |     |     |     |     |