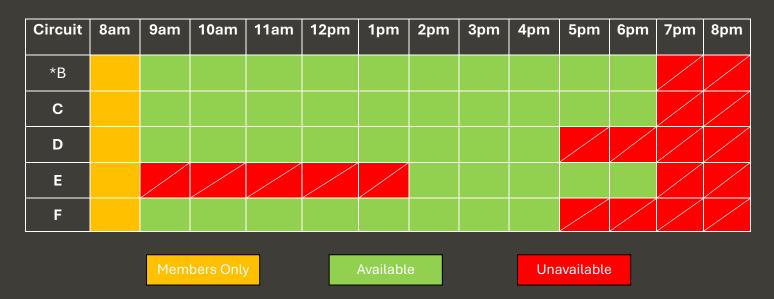

Friday 11<sup>th</sup> October 2024

| Circuit | 8am | 9am | 10am | 11am | 12pm | 1pm | 2pm | 3pm | 4pm | 5pm | 6pm | 7pm | 8pm |
|---------|-----|-----|------|------|------|-----|-----|-----|-----|-----|-----|-----|-----|
| *B      |     |     |      |      |      |     |     |     |     |     |     |     |     |
| С       |     |     |      |      |      |     |     |     |     |     |     |     |     |
| D       |     |     |      |      |      |     |     |     |     |     |     |     |     |
| E       |     |     |      |      |      |     |     |     |     |     |     |     |     |
| F       |     |     |      |      |      |     |     |     |     |     |     |     |     |