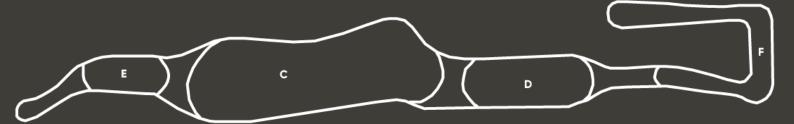

### **Road Circuit Breakdown**

| Circuit Name | Circuit Length    |
|--------------|-------------------|
| В            | *Floodlit Circuit |
| С            | 750 meters        |
| D            | 400 meters        |
| E            | 450 meters        |
| F            | 850 meters        |