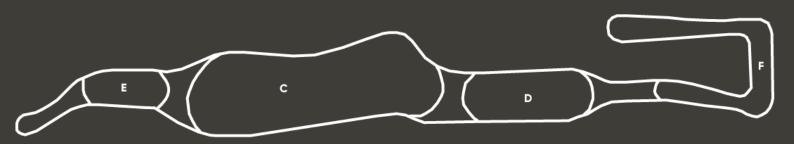

### **Road Circuit Breakdown**

| Circuit Name | Circuit Length    |
|--------------|-------------------|
| В            | *Floodlit Circuit |
| С            | 750 meters        |
| D            | 400 meters        |
| E            | 450 meters        |
| F            | 850 meters        |