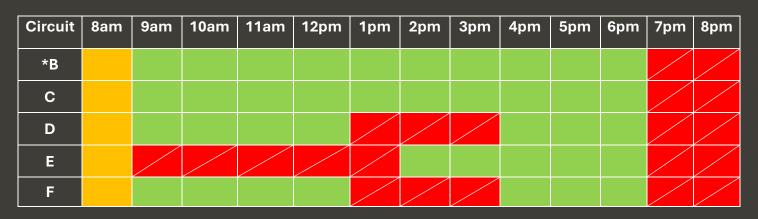

### Friday 18<sup>th</sup> October 2024

| Circuit | 8am | 9am | 10am | 11am | 12pm | 1pm | 2pm | 3pm | 4pm | 5pm | 6pm | 7pm | 8pm |
|---------|-----|-----|------|------|------|-----|-----|-----|-----|-----|-----|-----|-----|
| *B      |     |     |      |      |      |     |     |     |     |     |     |     |     |
| С       |     |     |      |      |      |     |     |     |     |     |     |     |     |
| D       |     |     |      |      |      |     |     |     |     |     |     |     |     |
| E       |     |     |      |      |      |     |     |     |     |     |     |     |     |
| F       |     |     |      |      |      |     |     |     |     |     |     |     |     |

### Monday 21st October 2024

| Circuit | 8am | 9am | 10am | 11am | 12pm | 1pm | 2pm | 3pm | 4pm | 5pm | 6pm | 7pm | 8pm |
|---------|-----|-----|------|------|------|-----|-----|-----|-----|-----|-----|-----|-----|
| *B      |     |     |      |      |      |     |     |     |     |     |     |     |     |
| С       |     |     |      |      |      |     |     |     |     |     |     |     |     |
| D       |     |     |      |      |      |     |     |     |     |     |     |     |     |
| E       |     |     |      |      |      |     |     |     |     |     |     |     |     |
| F       |     |     |      |      |      |     |     |     |     |     |     |     |     |

### Tuesday 22<sup>nd</sup> October 2024

| Circuit | 8am | 9am | 10am | 11am | 12pm | 1pm | 2pm | 3pm | 4pm | 5pm | 6pm | 7pm | 8pm |
|---------|-----|-----|------|------|------|-----|-----|-----|-----|-----|-----|-----|-----|
| *B      |     |     |      |      |      |     |     |     |     |     |     |     |     |
| С       |     |     |      |      |      |     |     |     |     |     |     |     |     |
| D       |     |     |      |      |      |     |     |     |     |     |     |     |     |
| Е       |     |     |      |      |      |     |     |     |     |     |     |     |     |
| F       |     |     |      |      |      |     |     |     |     |     |     |     |     |

### Wednesday 23<sup>rd</sup> October 2024

| Circuit | 8am | 9am | 10am | 11am | 12pm | 1pm | 2pm | 3pm | 4pm | 5pm | 6pm | 7pm | 8pm |
|---------|-----|-----|------|------|------|-----|-----|-----|-----|-----|-----|-----|-----|
| *B      |     |     |      |      |      |     |     |     |     |     |     |     |     |
| С       |     |     |      |      |      |     |     |     |     |     |     |     |     |
| D       |     |     |      |      |      |     |     |     |     |     |     |     |     |
| Е       |     |     |      |      |      |     |     |     |     |     |     |     |     |
| F       |     |     |      |      |      |     |     |     |     |     |     |     |     |

### Friday 25<sup>th</sup> October 2024

| Circuit | 8am | 9am | 10am | 11am | 12pm | 1pm | 2pm | 3pm | 4pm | 5pm | 6pm | 7pm | 8pm |
|---------|-----|-----|------|------|------|-----|-----|-----|-----|-----|-----|-----|-----|
| *B      |     |     |      |      |      |     |     |     |     |     |     |     |     |
| С       |     |     |      |      |      |     |     |     |     |     |     |     |     |
| D       |     |     |      |      |      |     |     |     |     |     |     |     |     |
| Е       |     |     |      |      |      |     |     |     |     |     |     |     |     |
| F       |     |     |      |      |      |     |     |     |     |     |     |     |     |