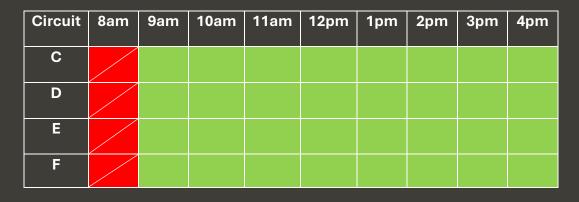

### Saturday 5<sup>th</sup> October 2024

| Circuit | 8am | 9am | 10am | 11am | 12pm | 1pm | 2pm | 3pm | 4pm |
|---------|-----|-----|------|------|------|-----|-----|-----|-----|
| С       |     |     |      |      |      |     |     |     |     |
| D       |     |     |      |      |      |     |     |     |     |
| E       |     |     |      |      |      |     |     |     |     |
| F       |     |     |      |      |      |     |     |     |     |