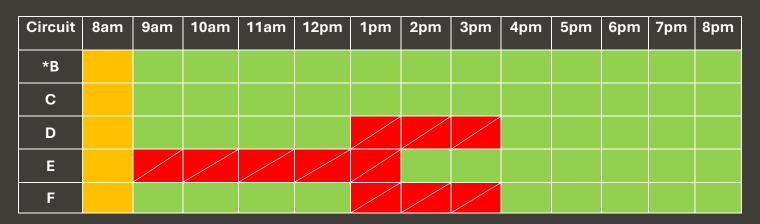

### Monday 30<sup>th</sup> September 2024

| Circuit | 8am | 9am | 10am | 11am | 12pm | 1pm | 2pm | 3pm | 4pm | 5pm | 6pm | 7pm | 8pm |
|---------|-----|-----|------|------|------|-----|-----|-----|-----|-----|-----|-----|-----|
| *B      |     |     |      |      |      |     |     |     |     |     |     |     |     |
| С       |     |     |      |      |      |     |     |     |     |     |     |     |     |
| D       |     |     |      |      |      |     |     |     |     |     |     |     |     |
| Е       |     |     |      |      |      |     |     |     |     |     |     |     |     |
| F       |     |     |      |      |      |     |     |     |     |     |     |     |     |