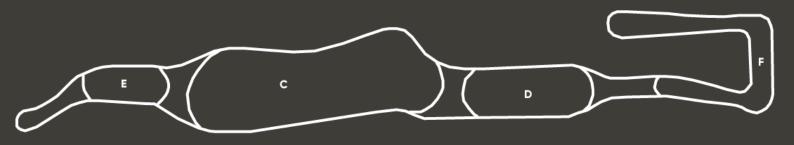

### **Road Circuit Breakdown**

| Circuit Name | Circuit Length    |
|--------------|-------------------|
| В            | *Floodlit Circuit |
| С            | 750 meters        |
| D            | 400 meters        |
| E            | 450 meters        |
| F            | 850 meters        |